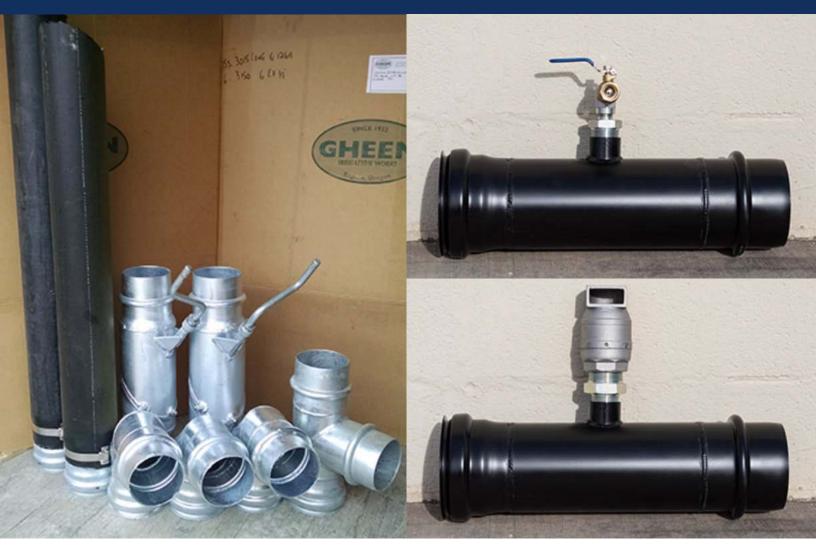

### Manifold Components

Left: Manifold Kit. Top Right: Inspection Port. Right: Vent Check.

We offer a variety of discharge pipeline compents. Our Manifold Kit allows you to pump into two GeoTubes, each additional GeoTube requires more discharge compontents.

Price: \$1916.00 (Manifold Kit, Add. Component Kit \$964.90 ea)

Price: \$289.00 (Inspection Port)

Price: \$289.00 (Vent Check)