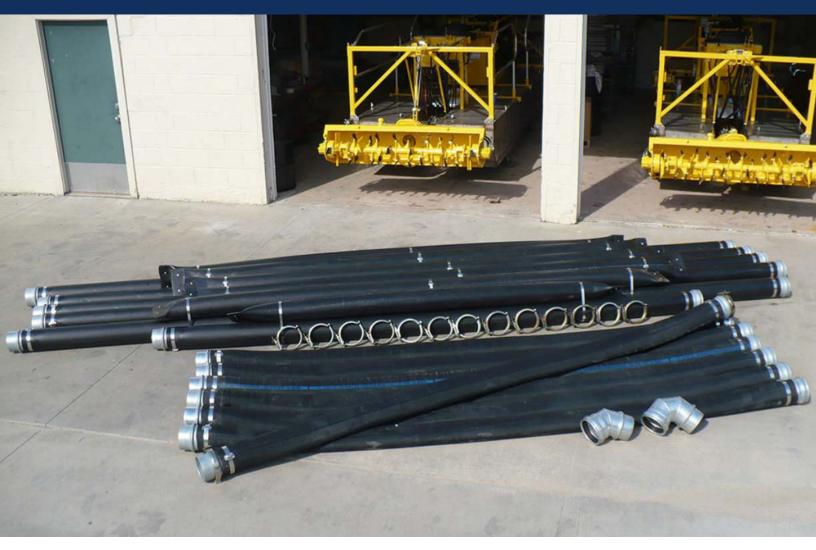

## Standard Floating Discharge Package

# Our Standard Floating Discharge Package (Approx 220' on the Water) Includes:

- 7 6" SBR 150psi Discharge Hose Assembly x 15ft long
- 1 6" HDPE pipe assembly x 13ft long with 6" x 10ft HDPE float
- 5 6" HDPE pipe assembly x 20ft long with 6" x 13ft HDPE float
- 1 6" 45 degree adapter
- 1 6" 90 degree adapter
- 15 6" eccentric clamp, stainless locking loop
- \*Additional Floating @\$22 ft \*