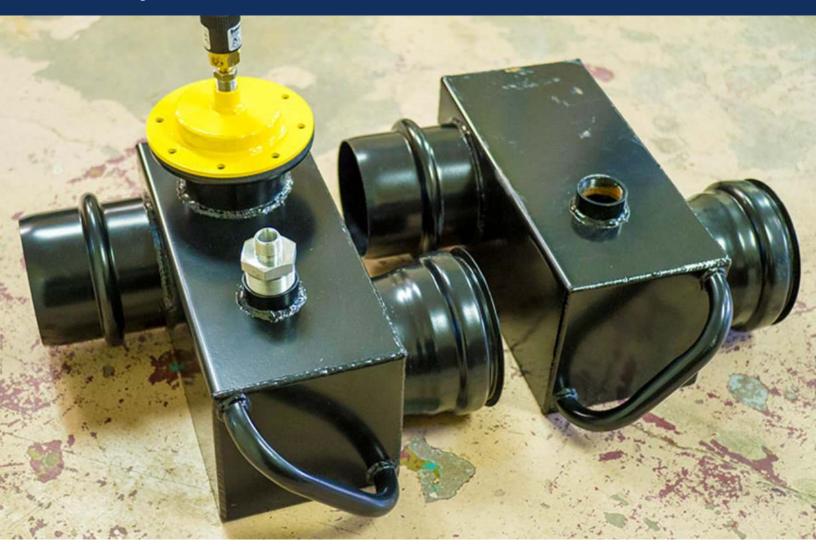

# Polymer Mixer Box

Left: Mixer box w/ PSIC Right: Mixer Box.

Polymer mixing boxes offer a point of injection for polymers mid discharge. We also offer an Automatic Pressure Sensing Injector Controller (PSIC).

(Bectronic Controller Not Shown)

Price: \$425.00 (Mixer Box)

+ \$1,075.00 (w/ Automatic Pressure Sensor)