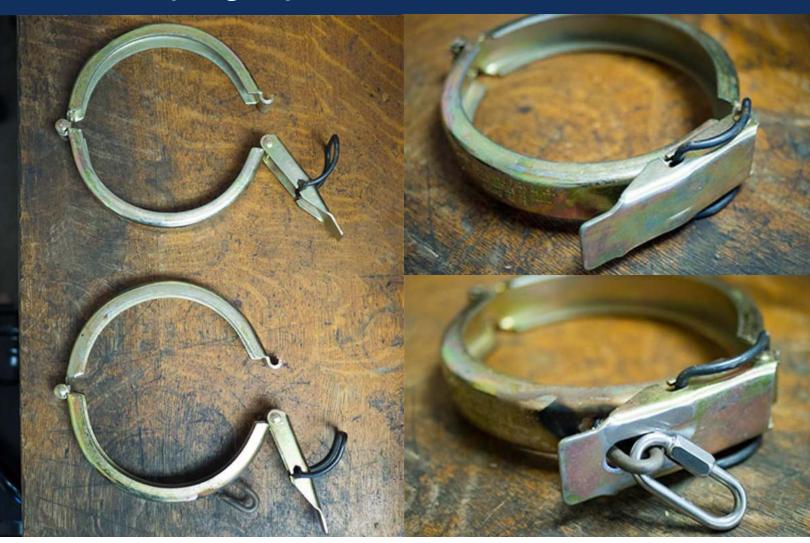

### **Clamping Options**

Left: Regular and Locking Clamps.

We offer two varieties of clamps: a regular eccentric clamp and a modified locking eccentric clamp. Locking eccentric clamps are designed to be used in the water with our floating discharge package.

Price: \$19.95 (Eccentric clamp)

Price: \$38.75 (Locking eccentric clamp)