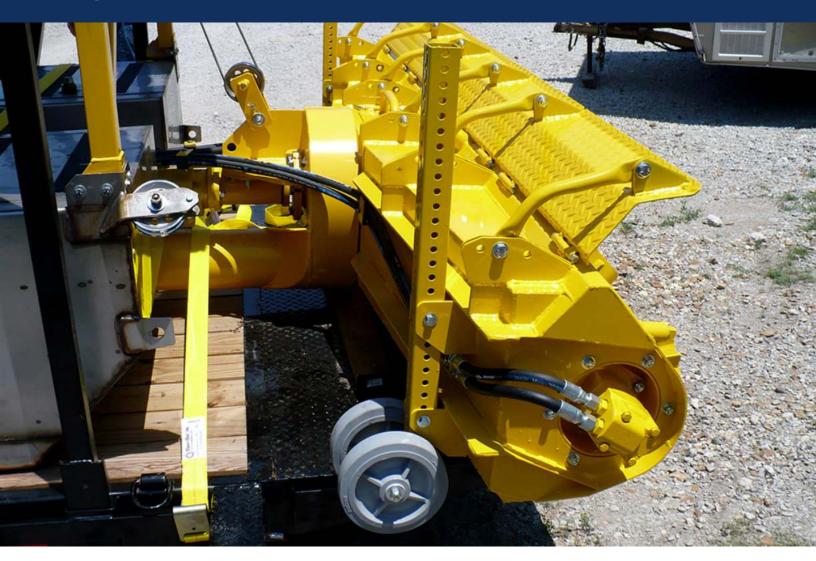

### **Boom Extenders**

We offer a 36" boom extension that will make the Dino6's cut depth 2ft deeper.

Price: \$1,335.00 (Factory Installed)

Price: \$1,035.00 (Conversion Kit)