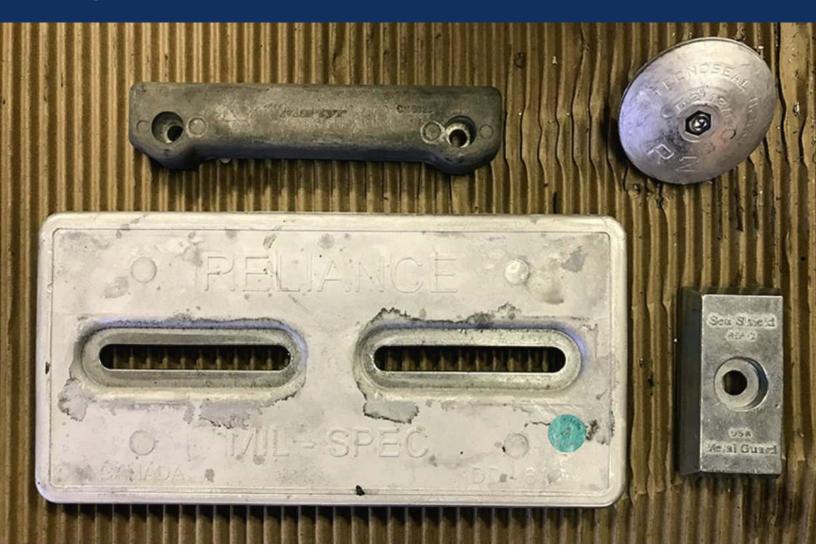

### Salt Water Anodes

We offer a variety of anodes for salt water dredging operations. We also offer a stainless steel fitting and hose assembly kit for saltwater applications (not shown).

Price: \$350.00 (Factory Installed Anodes)

Price: \$2200.50 (SS Fititngs & Hose Assembly Kit)