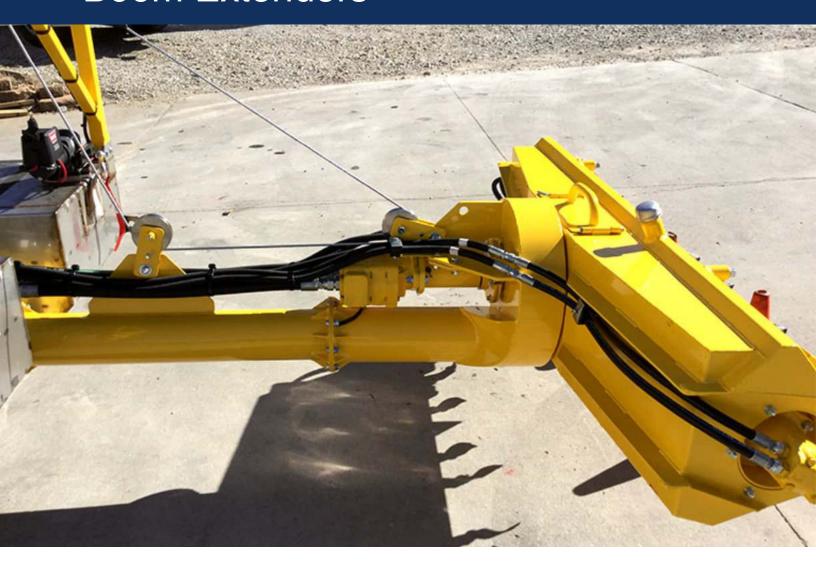

### **Boom Extenders**

We offer a 36" boom extension that will make the Dino6's cut depth 2ft deeper.

Price: \$1,335.00 (Factory Installed)

Price: \$1,035.00 (Conversion Kit)