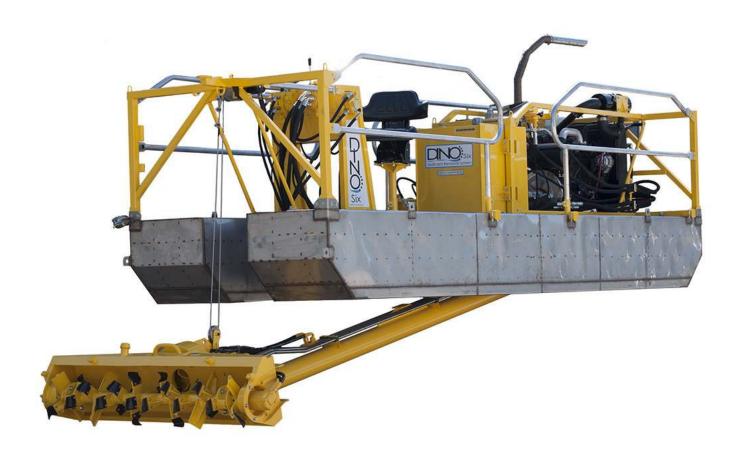

### DINO6 Sediment Removal System

The Dino6 is a small dredge machine used to remove accumulated sludges and sediment from a body of water. It is the most affordable small diesel dredge in its class. Simple and easy to operate, the Dino6 portable dredge barge boat is more durable than machines weighing and costing twice as much.