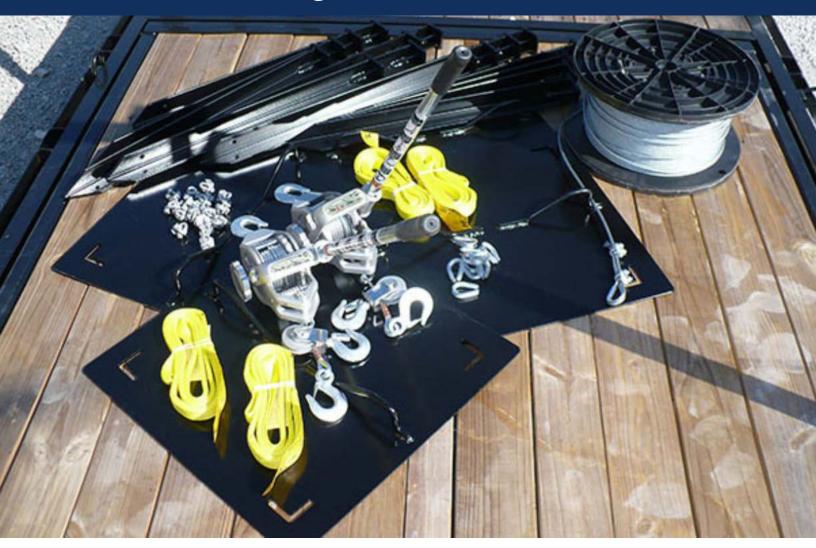

### Travel Package

### Standard Travel Package:

1 - 1000ft of 1/4" Galvanized Aircraft Cable

4 - 6' - 1" Nylon Slings

20 - 1/4" Crosby Clips

16 - Stakes

2 - Cable Pullers (come along)

4 - Stake Plates

10 - Shackles

8 - 1/4" Wire Rope Thimbles

- \$428.60

- \$8.50 ea

- \$6.23 ea

- \$35.00 ea

- \$180.00 ea

- \$75.00 ea

- \$13.80 ea

- \$1.15 ea

**Total Price:** 

\$1,625.00

Kit Price: \$1,540.00