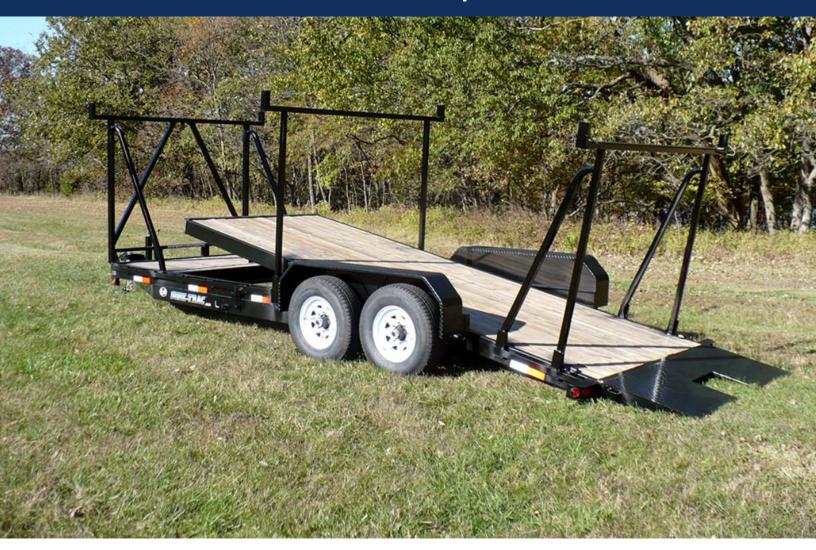

### Custom Trailer with Pipe Rack

The trailer is modified with a custom pipe rack. This allows you to pack up the Dino6 and your discharge pipe into one package. The rack is easily removable without tools. Comes with mount for a spare tire.

Price: \$7,825

\*Only Available in North America\*