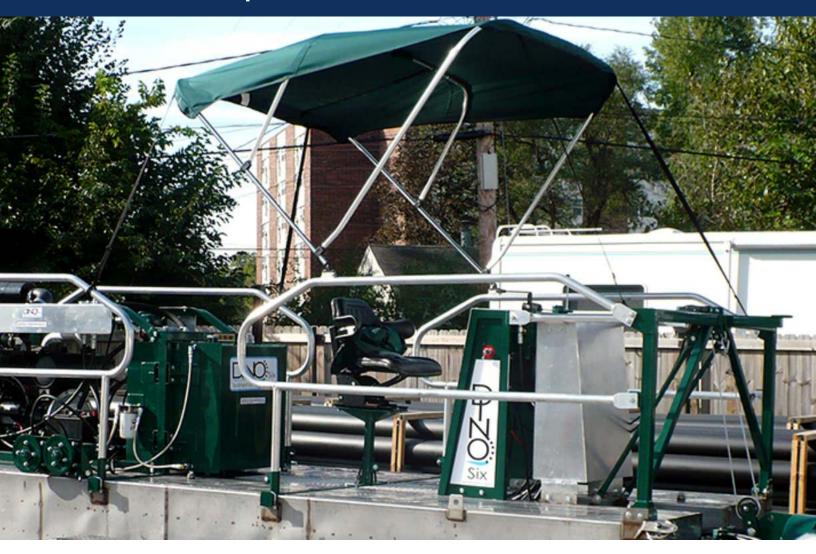

# Bimini Top

Bimini Top (West Marine 1895696) can be ordered in a variety of colors to match your custom dredge colors. We offer custom dredge coloring at no additional charge.

Price: \$539.00