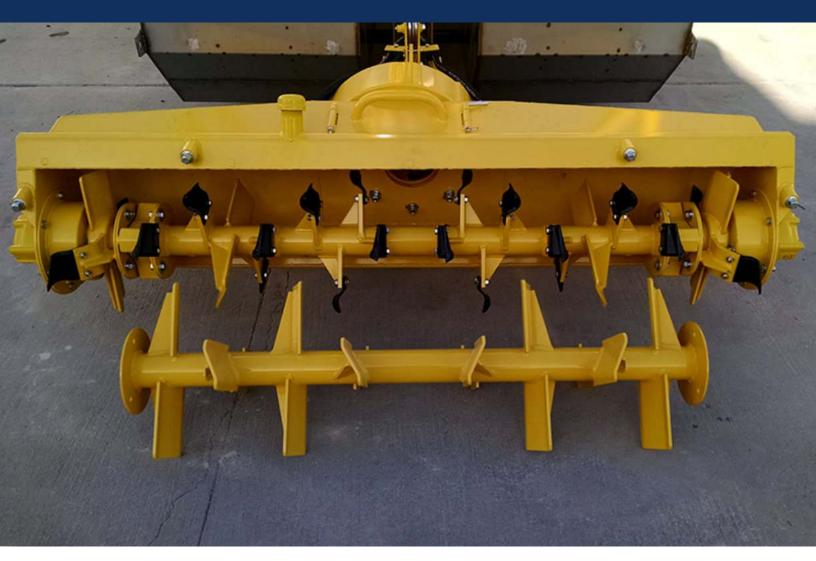

# **Impeller Options**

Left: Closed Face. Right: Open Face. Shown with required Impeller doors.

Our Closed Impeller is designed for sludge/slurry pumping without much trash or vegetation.

Price: \$375.00 ea

(Price does not include \$175 impeller door specific to each impeller)